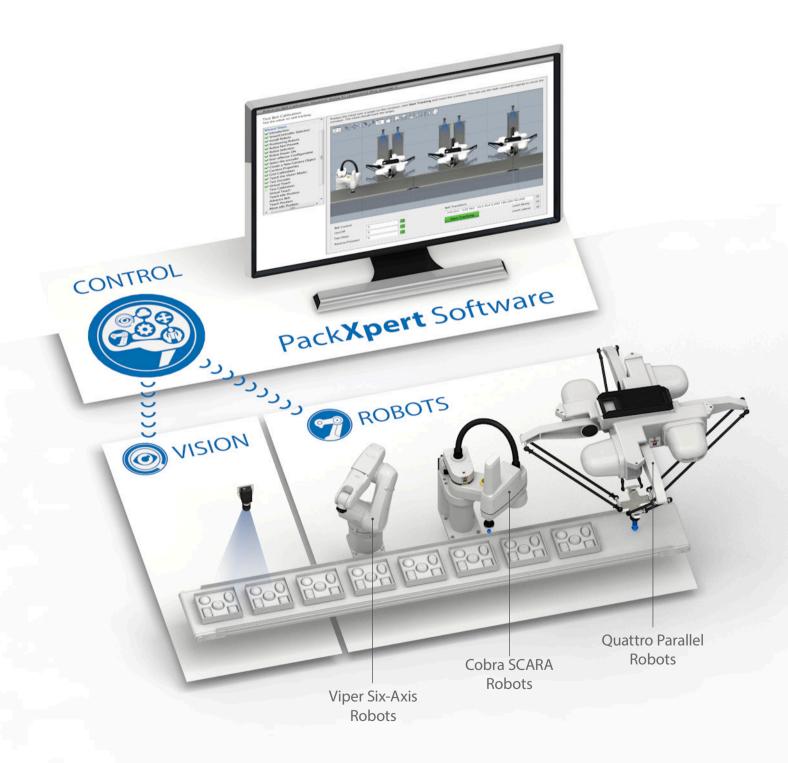

## Flexible, Easy, Complete

The **Omron PackXpert Solution** brings together our complete line of robotic automation products into a single, fully integrated packaging system.

Easy to follow Wizard-based UI

### One Company, One Solution

Omron products make it easy to automate. Each of our components work together out-of-the-box, and combined with the powerful Pack**Xpert** software they become a fully-integrated system that can be customized to your application.