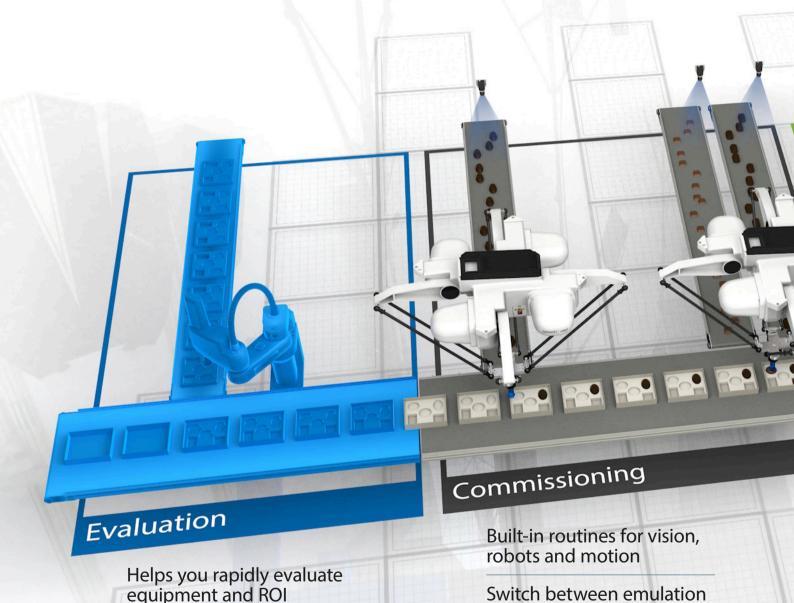

Re-use all emulation elements

for commissioning

With PackXpert, you'll save time, lower costs and reduce the complexity of your packaging line.

and production modes for

easier troubleshooting

UNDER A SINGLE POINT OF CONTROL

### Changeover

Integrated product changeover tool

Simplifies training and operation

Save **time** and **money** across the entire process

FROM DESIGN TO IMPLEMENTATION TO PRODUCT CHANGEOVERS

# Increase Flexibility

Keep up with rapidly changing market demands. Omron PackXpert Solution simplifies the changeover process to put you in control.