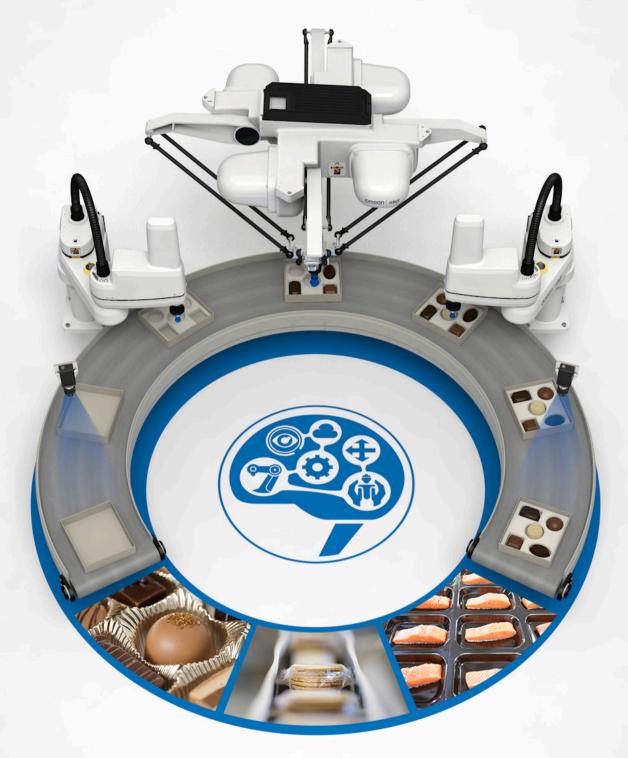

## Flexible, Easy, Complete

The **Omron PackXpert Solution** brings together our complete line of robotic automation products into a single, fully integrated packaging system.

Easy to follow Wizard-based UI

#### Ideal for:

- Food & Beverage
- Cosmetics
- Pharmaceuticals