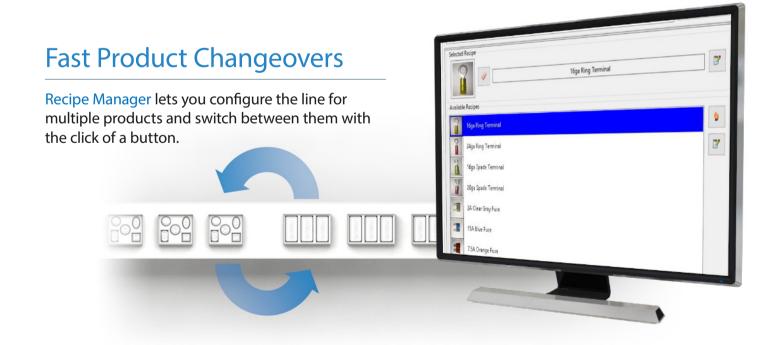

### Changeover

Integrated product changeover tool

Simplifies training and operation

Save **time** and **money** across the entire process

FROM DESIGN TO IMPLEMENTATION TO PRODUCT CHANGEOVERS

# Increase Flexibility

Keep up with rapidly changing market demands. Omron PackXpert Solution simplifies the changeover process to put you in control.